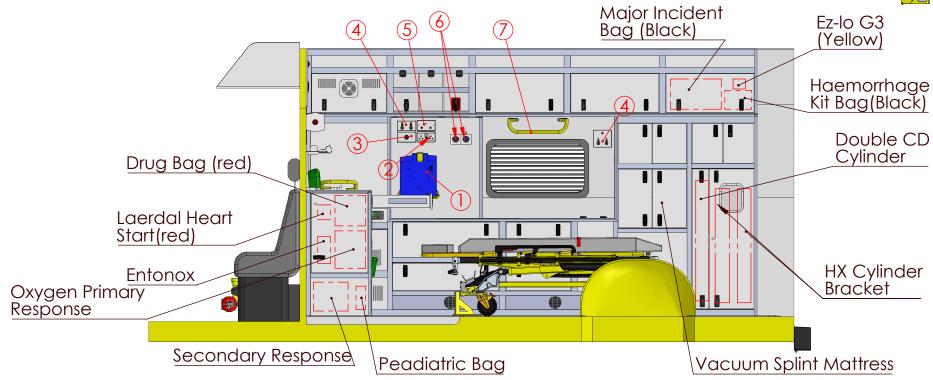

Wilker Auto Conversions Ltd

Bulkhead view & Rear view

Secamb Van 2020 full

E:\E\SECAMB Vans 2020\

| PROPRIETARY AND CONFIDENTIAL                                                                                                                            |   |
|---------------------------------------------------------------------------------------------------------------------------------------------------------|---|
| THIS DRAWING IS CONFIDENTIAL<br>AND THE PROPERTY OF WILKER AND<br>MUST NOT BE COPIED TO A 3RD PARTY<br>UNLESS PRIOR APPROVAL IS GIVEN AND<br>DOCUMENTED | ) |