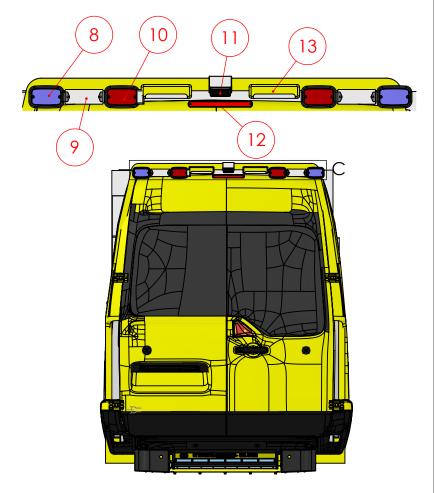

Wilker Auto Conversions Ltd

Bulkhead view & Rear view

Secamb Van 2020 full

E:\E\SECAMB Vans 2020\

| PROPRIETARY AND CONFIDENTIAL                                                                                                                            |   |
|---------------------------------------------------------------------------------------------------------------------------------------------------------|---|
| THIS DRAWING IS CONFIDENTIAL<br>AND THE PROPERTY OF WILKER AND<br>MUST NOT BE COPIED TO A 3RD PARTY<br>UNLESS PRIOR APPROVAL IS GIVEN AND<br>DOCUMENTED | ) |