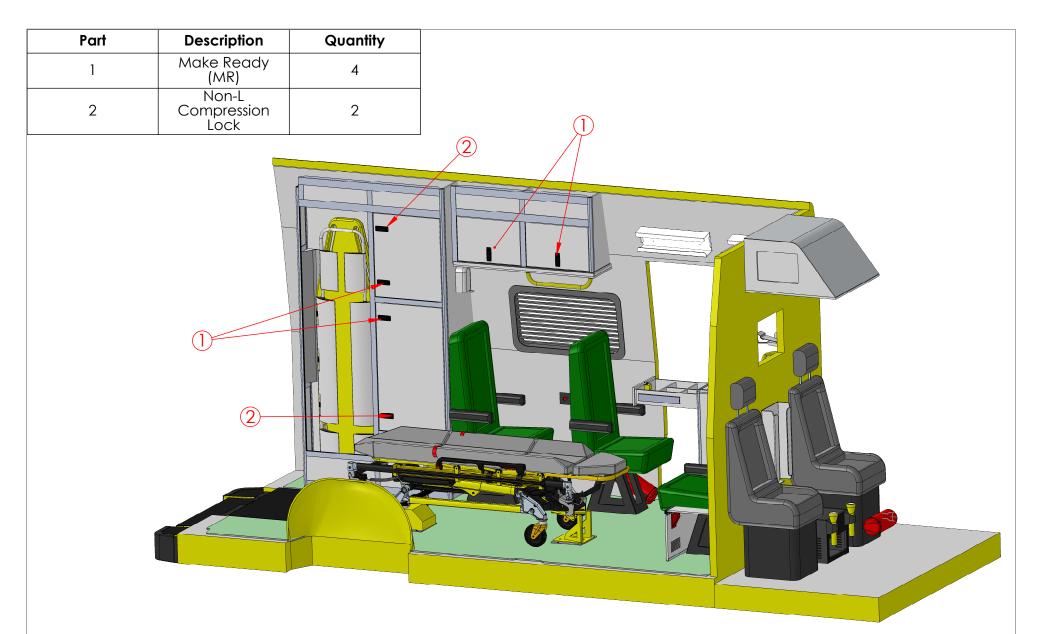

Wilker Auto Conversions Ltd

DESCRIPTION:

Nearside Isometric View & Locks Description

SIZE PO-NO.

WEIGHT: SHEET 2 OF 6

| Part | Description           | Quantity |
|------|-----------------------|----------|
| 1    | D Grab Handle         | 1        |
| 2    | Defibrillator Bracket | 1        |
| 3    | Towel Holder          | 1        |
| 4    | Air Cond Vent         | 1        |
| 5    | Temperature Control   | 1        |
| 6    | Temperature Sensor    | 1        |
| 7    | White Board           | 1        |
| 8    | Woodway M4 Blue       | 2        |
| 9    | Stop Tail indicator   | 2        |
| 10   | Woodway M4 Red        | 2        |
| 11   | Rear Camera           | 1        |
| 12   | Rear Brake Light 1    |          |
| 13   | Stedall Scene Light   | 2        |