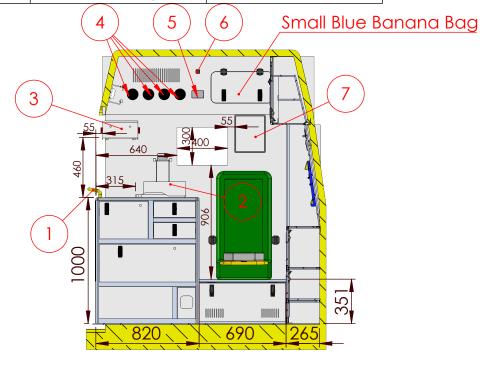

|                | Quantity | Description         | Part |
|----------------|----------|---------------------|------|
|                | 1        | LSU                 | 1    |
|                | 1        | 230V Socket         | 2    |
|                | 1        | USB Charger         | 3    |
|                | 4        | 12 V Sockets        | 4    |
|                | 1        | Incubator Terminals | 5    |
|                | 2        | Oxygen Outlets      | 6    |
|                | 1        | D Grab Handle       | 7    |
|                | 1        | Attendant Panel     | 8    |
|                | 1        | Intercom            | 9    |
|                | 1        | Inverter Switch     | 10   |
| <b>(4) (5)</b> |          |                     |      |
|                |          |                     |      |