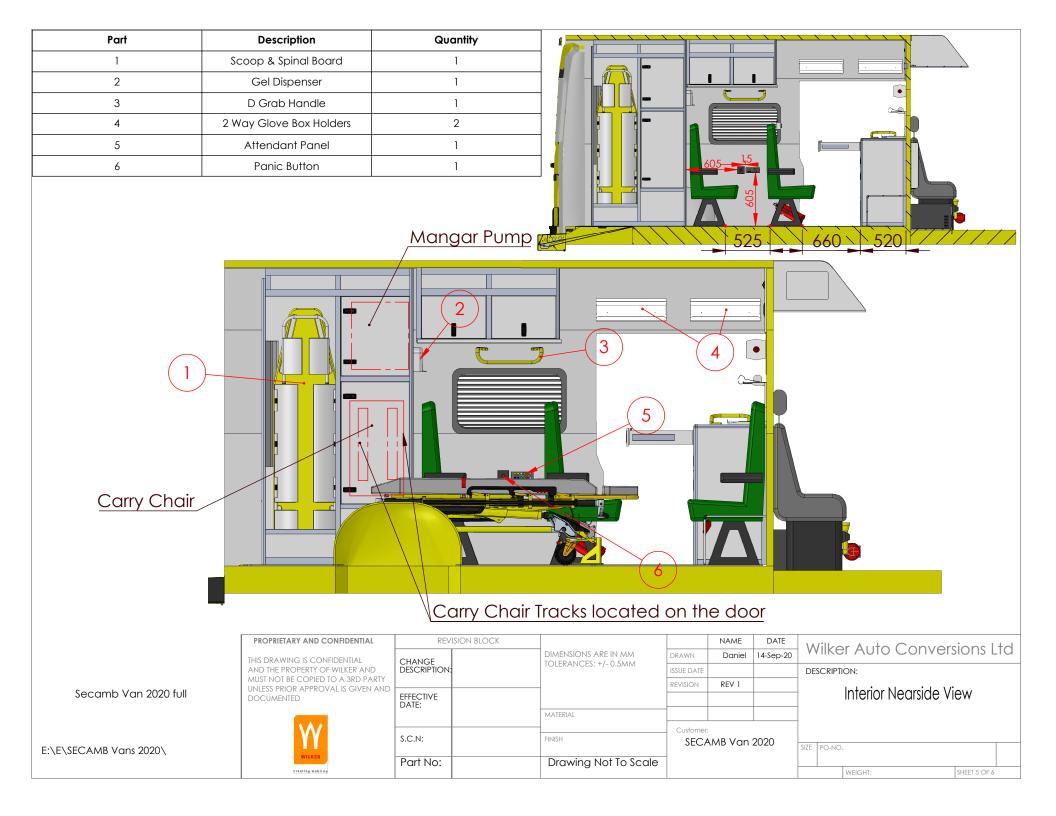

Secamb Van 2020 full

E:\E\SECAMB Vans 2020\

PROPRIETARY AND CONFIDENTIAL

THIS DRAWING IS CONFIDENTIAL

AND THE PROPERTY OF WILKER AND

MUST NOT BE COPIED TO A 3RD PARTY

UNLESS PRIOR APPROVAL IS GIVEN AND

DOCUMENTED

| REVISION BLOCK     |  |                       |            | NAME   | DATE      | \     |
|--------------------|--|-----------------------|------------|--------|-----------|-------|
| CHANGE             |  | DIMENSIONS ARE IN MM  | DRAWN      | Daniel | 14-Sep-20 | '     |
| DESCRIPTION:       |  | TOLERANCES: +/- 0.5MM | ISSUE DATE |        |           | С     |
|                    |  |                       | REVISION   | REV 1  |           |       |
| EFFECTIVE<br>DATF: |  |                       |            |        |           |       |
| D/ (IE.            |  | MATERIAL              |            |        |           |       |
|                    |  |                       | Customer:  |        |           |       |
| S.C.N:             |  | FINISH                | SECA       | MB Van | 2020      | SIZ   |
| Part No:           |  | Drawing Not To Scale  |            |        |           | O I L |
|                    |  |                       |            |        |           |       |

Wilker Auto Conversions Ltd

DESCRIPTION:

Internal Offside View

SIZE PO-NO.

WEIGHT: SHEET 4 OF 6

Secamb Van 2020 full

E:\E\SECAMB Vans 2020\

| PROPRIETARY AND CONFIDENTIAL                                         | REV             | ISION BLOCK |                       |            | NAME   | DATE      | Wilker Auto Conversions Ltd |
|----------------------------------------------------------------------|-----------------|-------------|-----------------------|------------|--------|-----------|-----------------------------|
| THIS DRAWING IS CONFIDENTIAL                                         |                 |             |                       | DRAWN      | Daniel | 14-Sep-20 | Wilker Auto Corrections Lia |
| AND THE PROPERTY OF WILKER AND                                       | DESCRIPTION:    |             | TOLERANCES: +/- 0.5MM | ISSUE DATE |        |           | DESCRIPTION:                |
| MUST NOT BE COPIED TO A 3RD PARTY UNLESS PRIOR APPROVAL IS GIVEN AND |                 |             |                       | REVISION   | REV 1  |           | Dlava V <i>l</i> 'avvi      |
| DOCUMENTED                                                           | EFFECTIVE DATE: |             |                       |            |        |           | Plan View                   |
|                                                                      | 371121          |             | MATERIAL              |            |        |           |                             |
| W                                                                    | 2011            |             |                       | Customer:  |        |           |                             |
|                                                                      | S.C.N:          |             | FINISH                | SECA       | MB Van | 2020      | SIZE PO-NO.                 |
| WILKER                                                               | Part No:        |             | Drawing Not To Scale  |            |        |           |                             |
| creating mobility                                                    |                 |             |                       |            |        |           | WFIGHT: SHEET 6 OF 6        |