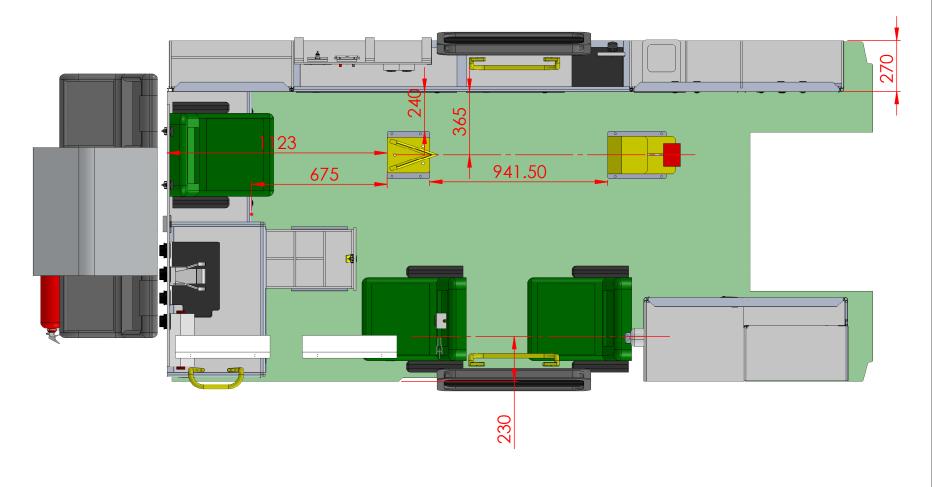

Wilker Auto Conversions Ltd

DESCRIPTION:

Internal Offside View

SIZE PO-NO.

WEIGHT: SHEET 4 OF 6

Secamb Van 2020 full

E:\E\SECAMB Vans 2020\

| PROPRIETARY AND CONFIDENTIAL                                         | REV             | ISION BLOCK |                       |            | NAME   | DATE      | Wilker Auto Conversions Ltd |
|----------------------------------------------------------------------|-----------------|-------------|-----------------------|------------|--------|-----------|-----------------------------|
| THIS DRAWING IS CONFIDENTIAL                                         |                 |             |                       | DRAWN      | Daniel | 14-Sep-20 | Wilker Auto Corrections Lia |
| AND THE PROPERTY OF WILKER AND                                       | DESCRIPTION:    |             | TOLERANCES: +/- 0.5MM | ISSUE DATE |        |           | DESCRIPTION:                |
| MUST NOT BE COPIED TO A 3RD PARTY UNLESS PRIOR APPROVAL IS GIVEN AND |                 |             |                       | REVISION   | REV 1  |           | Dlava V <i>l</i> 'avvi      |
| DOCUMENTED                                                           | EFFECTIVE DATE: |             |                       |            |        |           | Plan View                   |
|                                                                      | 371121          |             | MATERIAL              |            |        |           |                             |
| W                                                                    | 2011            |             |                       | Customer:  |        |           |                             |
|                                                                      | S.C.N:          |             | FINISH                | SECA       | MB Van | 2020      | SIZE PO-NO.                 |
| WILKER                                                               | Part No:        |             | Drawing Not To Scale  |            |        |           |                             |
| creating mobility                                                    |                 |             |                       |            |        |           | WFIGHT: SHEET 6 OF 6        |